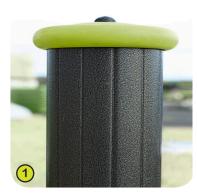

## Ixo Metal Technical specification

- **1- The 125mm diameter posts** are made of lacquered galvanised steel. The two-tone grey graining finish has a slightly undulating surface for increased scratch resistance. The caps are made of injection moulded polyamide.
- 2- The platforms are made from a 12.5mm thick, textured, non-slip compact material (HPL).