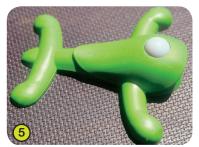

- 5- The climbing holds are made of polyamide for its strength and rigidity.
- **6- Injection moulded polyamide fixings** connect the posts with the platforms and the various play feautures.
- **7- The fixings** are made of stainless steel and are protected by polyamide anti-vandal caps.