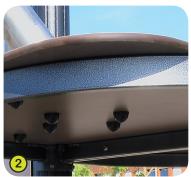

Further reinforcement is provided by lacquered galvanised steel supports, located on the underside of the platforms.

- **3- The tubes** are made of stainless steel guaranteeing lasting durability and reliability of the equipment.
  - **Injection moulded polyamide** fixings are non-toxic, non-flammable, shock resistant and ultraviolet radiation resistant. They give the units their sturdiness and help them to stand up to vandalism.
- **1- The ropes** are made of galvanised steel cable covered with polyester. Injection moulded polyamide connectors link the cables and keep the nets in shape.