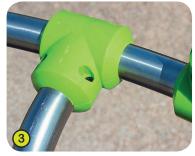

- 5- The climbing holds are made of polyamide for its strength and rigidity.
- **6- Injection moulded polyamide fixings** connect the posts with the platforms and the various play feautures.
- **7- The fixings** are made of stainless steel and are protected by polyamide anti-vandal caps.