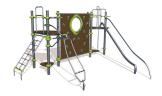

## Ixo Metal Technical specification

- **1- The 125mm diameter posts** are made of lacquered galvanised steel. The two-tone grey graining finish has a slightly undulating surface for increased scratch resistance. The caps are made of injection moulded polyamide.
- 2- The platforms are made from a 12.5mm thick, textured, non-slip compact material (HPL).