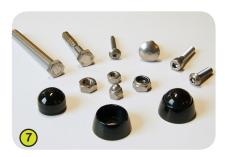

- 5- The climbing holds are made of polyamide for its strength and rigidity.
- **6- Injection moulded polyamide fixings** connect the posts with the platforms and the various play feautures.
- **7- The fixings** are made of stainless steel and are protected by polyamide anti-vandal caps.