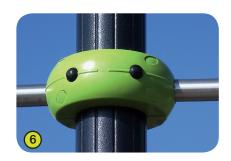

- 5- The climbing holds are made of polyamide for its strength and rigidity.
- **6- Injection moulded polyamide fixings** connect the posts with the platforms and the various play feautures.
- **7- The fixings** are made of stainless steel and are protected by polyamide anti-vandal caps.