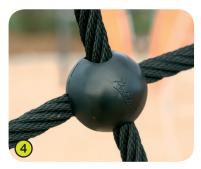

Further reinforcement is provided by lacquered galvanised steel supports, located on the underside of the platforms.

- **3- The tubes** are made of stainless steel guaranteeing lasting durability and reliability of the equipment.
  - **Injection moulded polyamide** fixings are non-toxic, non-flammable, shock resistant and ultraviolet radiation resistant. They give the units their sturdiness and help them to stand up to vandalism.
- **1- The ropes** are made of galvanised steel cable covered with polyester. Injection moulded polyamide connectors link the cables and keep the nets in shape.