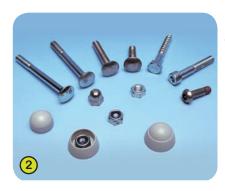

## **Slides Technical Specification**

## J1101/J1102/J1103/J1104/J1105/J1106



1- The sliding surfaces are made of stainless steel 2mm thick, shaped, bent and rolled in one piece.

The side elements consist of painted panels, made of very high quality plywood with layers of birch. The colours are applied by electrostatic spraying of two-component polyurethane lacquer that is free of heavy metals, to ensure high levels of resistance to potentially aggressive chemicals such as anti-graffiti cleaning products.



2- The stainless steel fixings are protected by polyamide anti-vandalism caps.