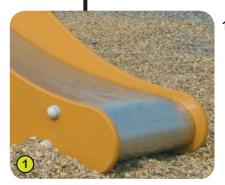

## **Slides Technical Specification**

## J1101/J1102/J1103/J1104/J1105/J1106



1- The sliding surfaces are made of stainless steel 2mm thick, shaped, bent and rolled in one piece.

The side elements consist of painted panels, made of very high quality plywood with layers of birch. The colours are applied by electrostatic spraying of two-component polyurethane lacquer that is free of heavy metals, to ensure high levels of resistance to potentially aggressive chemicals such as anti-graffiti cleaning products.



2- The stainless steel fixings are protected by polyamide anti-vandalism caps.