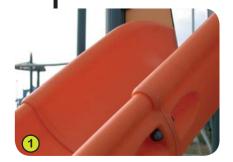

## Slides J1120 / J1121 / J1122 / J1123 / J1124 Technical Specification

1- The "Kayak" slides are made of rotary moulded polyethylene.

2- The stainless steel fixings are protected by polyamide anti-vandal caps.