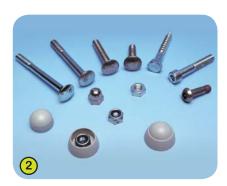

## Slides J1120 / J1121 / J1122 / J1123 / J1124 Technical Specification

1- The "Kayak" slides are made of rotary moulded polyethylene.

2- The stainless steel fixings are protected by polyamide anti-vandal caps.