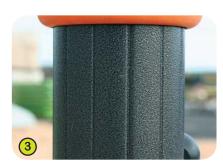

**3- The 125mm diameter posts** are made of lacquered galvanised steel. The two-tone grey graining finish has a slightly undulating surface for increased scratch resistance.

**4- The "Durax" platform floors** are machined from 22mm plywood panels made up of fine layers of birch. The surface is coated with a non-slip thermoplastic polyolefin film, and circled with a 40mm diameter stainless steel tube.