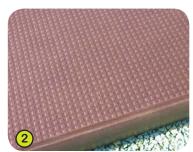

**2- The platform** is made from a 12.5mm thick, textured, non-slip compact material (HPL).

**3- The tubes,** Ø 40mm, are made of stainless steel guaranteeing lasting durability and reliability of the equipment.