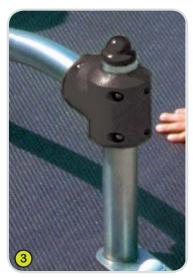

**Injection moulded polyamide** fixings connect the posts to the platforms and the various play features.

**4- The stainless steel fixings** are protected by polyamide anti-vandalism caps.