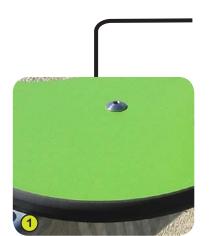

## Rotating equipment Technical specification

J2400

**1- The coloured panels** are made from a 13mm thick compact material (HPL). Robust in construction, it offers excellent resistance to weathering and vandalism.

**2- The platform** is made from a 12.5mm thick, textured, non-slip compact material (HPL).

**3- The tubes,** Ø 40mm, are made of stainless steel guaranteeing lasting durability and reliability of the equipment.