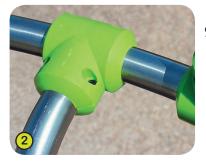

**3- Injection moulded polyamide fixings** connect the posts with the various play features.

4- The swing seats are made of shock absorbing moulded honeycomb rubber.

5- The fixings are made of stainless steel and are protected by polyamide anti-vandal caps.