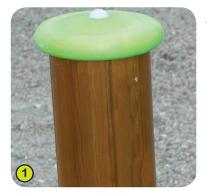

2- The tubes are made of stainless steel guaranteeing lasting durability and reliability of the equipment.

**Injection moulded polyamide** fixings are non-toxic, non-flammable, shock resistant and ultraviolet radiation resistant. They give the units their sturdiness and help them to stand up to vandalism.

**3- Injection moulded polyamide fixings** connect the posts with the various play features.

4- The swing seats are made of shock absorbing moulded honeycomb rubber.

5- The fixings are made of stainless steel and are protected by polyamide anti-vandal caps.