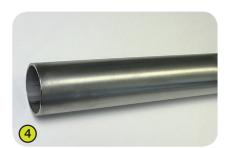

- **4- The tubes** are made of stainless steel, diameter 40mm, guaranteeing lasting durability and reliability of the equipment.
- **5- The sliding surface** is made of stainless steel 2mm thick, shaped, bent and rolled in one piece.
  - **The sides** are made from a 13mm thick compact material (HPL).
- **6- Plastic parts** are made of injected polyamide.