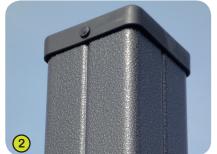

- **4- The tubes** are made of stainless steel, diameter 40mm, guaranteeing lasting durability and reliability of the equipment.
- **5- The sliding surface** is made of stainless steel 2mm thick, shaped, bent and rolled in one piece.
  - **The sides** are made from a 13mm thick compact material (HPL).
- **6- Plastic parts** are made of injected polyamide.