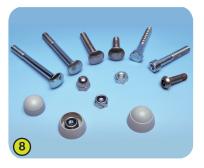

**8- The fixings** are made of stainless steel and protected by anti-vandalism polyamide caps.