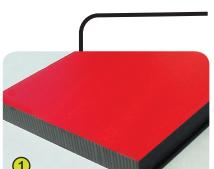

## J2685

- **1- The coloured panels** are made from a 13mm thick compact material (HPL). Robust in construction, it offers excellent resistance to weathering and vandalism.
- 2- Galvanised, painted steel posts 95x95mm, guarantee long term durability.
- **3- The platforms** are made from a 12.5mm thick, textured, non-slip compact material (HPL).