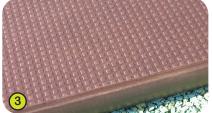

## J2685

- **1- The coloured panels** are made from a 13mm thick compact material (HPL). Robust in construction, it offers excellent resistance to weathering and vandalism.
- 2- Galvanised, painted steel posts 95x95mm, guarantee long term durability.
- **3- The platforms** are made from a 12.5mm thick, textured, non-slip compact material (HPL).