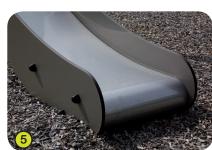

- **4- The tubes** are made of stainless steel, diameter 40mm, guaranteeing lasting durability and reliability of the equipment.
- **5- The sliding surface** is made of stainless steel 2mm thick, shaped, bent and rolled in one piece.
  - **The sides** are made from a 13mm thick compact material (HPL).
- **6- Plastic parts** are made of injected polyamide.