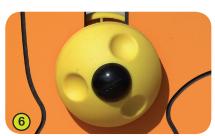

- **4- The tubes** are made of stainless steel, diameter 40mm, guaranteeing lasting durability and reliability of the equipment.
- **5- The sliding surface** is made of stainless steel 2mm thick, shaped, bent and rolled in one piece.
  - **The sides** are made from a 13mm thick compact material (HPL).
- **6- Plastic parts** are made of injected polyamide.