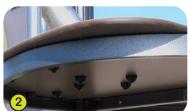

## Playhouses technical specification

J275 - J276 - J277 - J278

Further reinforcement is provided by lacquered galvanised steel supports, located on the underside of the platforms.

3- The play walls and roofs are coloured panels made from a compact material 13mm thick, 70% softwood fibre and 30% thermosetting resin, which stands up to weathering very well. The coloured sides are coated with pigmented acrylic polyurethane resins. This protects them from ultraviolet radiation and damage.