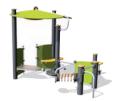

## Playhouses technical specification

J275 - J276 - J277 - J278

Further reinforcement is provided by lacquered galvanised steel supports, located on the underside of the platforms.

3- The play walls and roofs are coloured panels made from a compact material 13mm thick, 70% softwood fibre and 30% thermosetting resin, which stands up to weathering very well. The coloured sides are coated with pigmented acrylic polyurethane resins. This protects them from ultraviolet radiation and damage.