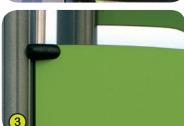

## Playhouses technical specification

J275 - J276 - J277 - J278

Further reinforcement is provided by lacquered galvanised steel supports, located on the underside of the platforms.

3- The play walls and roofs are coloured panels made from a compact material 13mm thick, 70% softwood fibre and 30% thermosetting resin, which stands up to weathering very well. The coloured sides are coated with pigmented acrylic polyurethane resins. This protects them from ultraviolet radiation and damage.