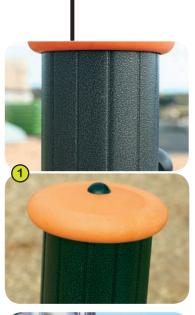

The durable fixings are made of injection moulded polyamide

4- The tubes are made of stainless steel guaranteeing lasting durability and reliability of the equipment.

The stainless steel fixings are protected by polyamide anti-vandal caps.