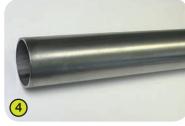

The durable fixings are made of injection moulded polyamide

4- The tubes are made of stainless steel guaranteeing lasting durability and reliability of the equipment.

The stainless steel fixings are protected by polyamide anti-vandal caps.