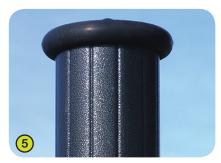

3- The platform is made from a 12.5mm thick, textured, non-slip compact material (HPL).

- 5- The 125mm diameter post is made of lacquered galvanised steel, ensuring robustness and durability. The cap is made of injection moulded polyamide.
- 6- The sliding surface is made of stainless steel 2mm thick, shaped, bent and rolled in one piece.