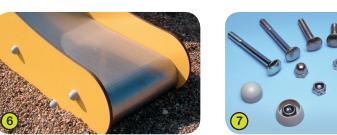

3- The platform is made from a 12.5mm thick, textured, non-slip compact material (HPL).

- 5- The 125mm diameter post is made of lacquered galvanised steel, ensuring robustness and durability. The cap is made of injection moulded polyamide.
- 6- The sliding surface is made of stainless steel 2mm thick, shaped, bent and rolled in one piece.

7- The fixings are made of stainless steel and protected by anti-vandalism polyamide caps.