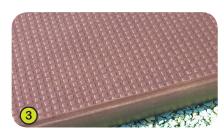

3- The platform is made from a 12.5mm thick, textured, non-slip compact material (HPL).

- 5- The 125mm diameter post is made of lacquered galvanised steel, ensuring robustness and durability. The cap is made of injection moulded polyamide.
- 6- The sliding surface is made of stainless steel 2mm thick, shaped, bent and rolled in one piece.