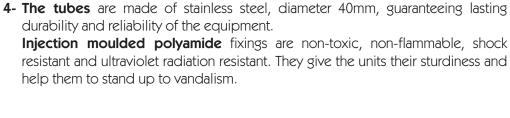

3- The platform is made from a 12.5mm thick, textured, non-slip compact material (HPL).

- 5- The 125mm diameter post is made of lacquered galvanised steel, ensuring robustness and durability. The cap is made of injection moulded polyamide.
- 6- The sliding surface is made of stainless steel 2mm thick, shaped, bent and rolled in one piece.